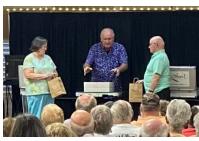

### Comedy Magic Show with John Russell

Linda and Gary Marsh, rarely seen shopping together

114 residents attended John Russell's comedy-magic show. A good time was had by all. As luck would have it, or maybe it's magic, he has agreed to come back next year, so if you missed it, watch for the return engagement in January 2023.

Linda Kazda's head is somewhere in that box, or we thought it was