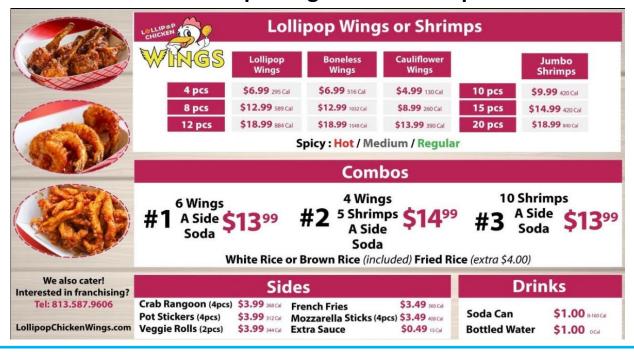

# Lollipop Chicken Wings Food Truck - April 14, 2023 clubhouse parking lot 3:30 - 6:30pm

### MAY

May 5th - Cinco de Mayo - Join us on the patio from 2 - 5pm for a Cinco de Mayo party. BYOB

May 6th - Join us in the clubhouse from 4 - 7pm for the Kentucky Derby. BYOB

May 29th - Memorial Day Celebration - Two local Food Trucks - Lollipop Chicken Wings and Sweetie's BBQ will be in the parking lot from 2 - 6pm. West Wind will be playing in the clubhouse from 6:30 - 9:30pm.. There will be a charge of \$5 per person to cover the cost of the band. Ticket sales information will be provided closer to the event date.