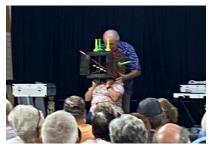

### Comedy Magic Show with John Russell

Linda and Gary Marsh, rarely seen shopping together

114 residents attended John Russell's comedy-magic show. A good time was had by all. As luck would have it, or maybe it's magic, he has agreed to come back next year, so if you missed it, watch for the return engagement in January 2023.

Linda Kazda's head is somewhere in that box, or we thought it was