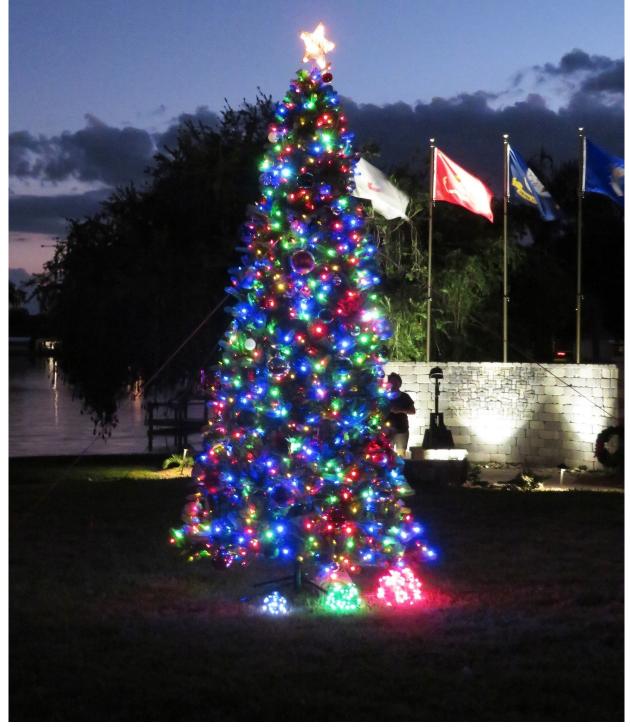

# Annual Toys for Tots Christmas Golf Cart Parade, Got "Lobstah" Food Truck, and Karaoke

# Saturday, December 10th

Decorate your golf cart with lights, snow, garland etc. Dress in seasonal attire, if you desire.

The "Got Lobstah" food truck will be in the parking lot from 3 - 6:30pm, so feel free to grab something to eat and let the crowds admire your golf cart decorating creativity.

Line up for the Golf Cart Parade begins at 3:30pm and you must be in line by 5:30pm as the parade will kick off promptly at 6pm.

If you can, please bring an unwrapped toy to donate to Toys for Tots.

At the conclusion of the parade, please join us in the clubhouse for Karaoke hosted by Russ & Joan Kubara.

Prizes (gift cards) for the 4 best decorated carts will be awarded during Karaoke .