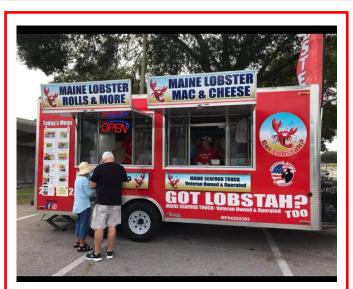

# Annual Toys for Tots Christmas Golf Cart Parade, Got "Lobstah" Food Truck, and Karaoke

# Saturday, December 10th

Decorate your golf cart with lights, snow, garland etc. Dress in seasonal attire, if you desire.

The "Got Lobstah" food truck will be in the parking lot from 3 - 6:30pm, so feel free to grab something to eat and let the crowds admire your golf cart decorating creativity.

# "GOT LOBSTAH" Food Truck

When: Saturday, December 10, 2022 from 3:00-6:30

Where—FLE Clubhouse Parking Lot

Additional Info - there should be decorated golf carts in the parking lot for you to see.

Toys for Tots - unwrapped toys may be brought to the clubhouse.