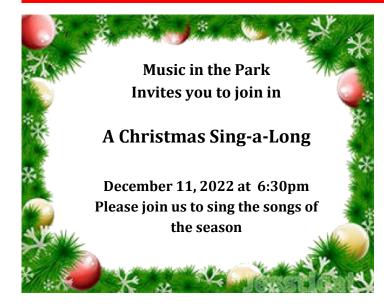

Horseshoes Horseshoes has resumed. They are currently playing on Tuesday @ 9am, Wednesday @7pm and Friday @ 9am.

**Friday Night Social** 

Sing, Dance, Socialize

(Music of the 50's & 60's + requests)

Friday, December 16, 2022