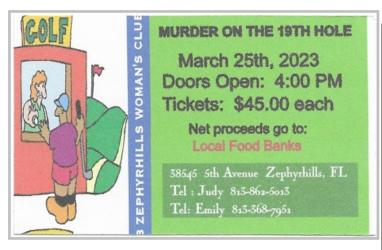

March 6th & 7th from 10 - noon

and

March 13th & 14th from 10 - noon

Fundraiser to Support
the Food Ministries of
1st Presbyterian Church of
Zephyrhills

Saturday, March 25th
At 6:30pm

**FLE Clubhouse** 

Music by DJ Big Daddy Bob & DJ Debra

There will be prizes, a silent auction

and a live auction featuring a wood
carving by Russ Kubara and a homemade
quilt.

Bring cash and/or your checkbook to buy some cool things.

Tickets will be sold on

March 13th, 14th, 20th and 21st

Ticket price is \$5.00 per person

Come join the fun and help support a

good cause!!