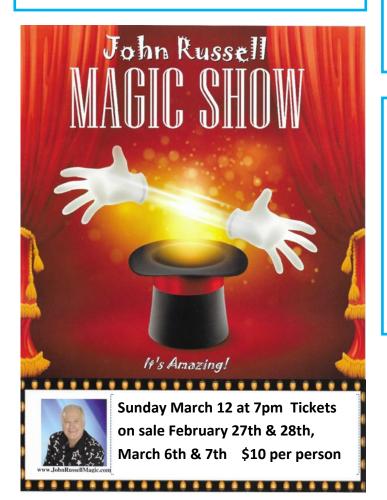

pm Forest Lake Estates Clubhouse



John Denner began playing piano at the age of 3 and soon started using his gift for music at his local church at around the age of 8. Denner traveled with The Foresters from Burton, Michigan for two years and enjoyed every single second. But nothing could eclipse the joy John has in ministering and performing music with his own family. It is a thrill every time we step onto the stage.



Park Wide Yard Sale Saturday March 11, 2023 8am—1pm

The front gate will be open to allow for public access

#### More March Events

#### **Fish Dinner**

Friday, March 10, 2023

Music from 5pm - 6pm Serving at 6pm

Menu

Baked Breaded Haddock, Coleslaw, Roll, Dessert, Lemonade & Coffee

\$12 per person

Tickets on sale 10am - noon

in the clubhouse on

March 6th & 7th



# Homemade Lasagna Dinner March 11, 2023 5:30pm

Menu

Homemade 3 cheese lasagna, side of meatballs, salad, garlic bread, dessert

**Music by the George Durham Band** 

Tickets are \$20 for HOA members, \$25 non-members and guests

Tickets on sale

February 27th & 28th,

March 6th & 7th

In the clubhouse from 10am - noon

#### **Ice Cream Social**

February 19, 2023 from 6 - 7pm.

Choose from sundaes, milk shakes, root beer floats and banana splits. No advance tickets required, just show up and enjoy a treat and spend time socializing with friends and neighbors.



#### and Still More March Events

#### **Variety of Talent Show**

Hosted by Music in the Park Saturday, March 18, 2023

**FLE Clubhouse** 

6:30pm - it's over

Steve Bunce will entertain beginning at 6:30pm

The actual show w