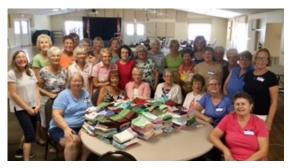

### 5th Annual Cases for Smiles Pillowcase Day

On Wednesday, February 26, 2020, the FLE Quilting Group is sponsoring a pillowcase sew-a-thon instead of our regular quilting session, from 11am-3pm. We would appreciate your help. We are making bright, kid-friendly pillowcases to be donated to hospitalized children in the local area. This is in support of an established international charity. If can use an iron, pin fabric, or sew using your sewing machine or serger, we can use your help. You can also donate fabric, make one or more pillowcases, or donate directly to

the charity. They are also looking for boxes of quart size zipper plastic bags, and packages of Color Catchers, found in the laundry aisle of your local grocery store! Each pillow case uses ¾ yard of bright kid-friendly fabric (100% cotton), for the main part, and 1/3 yard of coordinating fabric for the cuff. Drop into the clubhouse any Wednesday from 11-3pm to see a sample.

You can find out more about this charity by visiting their website: <a href="http://caseforsmiles.org/">http://caseforsmiles.org/</a> and a pattern for the pillowcase is available here: <a href="http://caseforsmiles.org/get-involved/">http://caseforsmiles.org/get-involved/</a>

Last year our group completed more than 400 pillowcases in 4 hours!

For any further information, please call Susan Torrens 783-8468

Christmas Caroling 2019

Many Jhanks to Gur <u>f</u>lves

And Carolers

Once again this year, a group of volunteers was able to bring some extra Christmas cheer to some of our FLE residents. The weather presented some challenges, so a special thank you is extended to those who were able to travel through the park to carol. Many thanks also, to all those who donated baked goods and candy for the treat bags that were prepared by a wonderful team of helpers. This Christmas tradition is one that hopefully has reminded many how precious they are to us. It would be great to keep this same spirit and sentiment alive throughout the whole year.