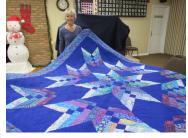

### FOREST LAKE QUILTING 2020

### WEDNESDAY QUILTING

We welcome quilters of all skill levels, from beginner to expert. We meet each Wednesday at the clubhouse from 11a.m. to 3p.m. Bring your sewing machine and some basic sewing tools, along with a snack, and join the group for a fun afternoon of quilting each week. Share tips, learn new techniques, get help to

t f

finish a project, or try one of the small projects along with the group. Bring along your current project to share with everyone.

For more information, contact Susan Torrens 783-8468 or foresttlakequilting@gmail.com