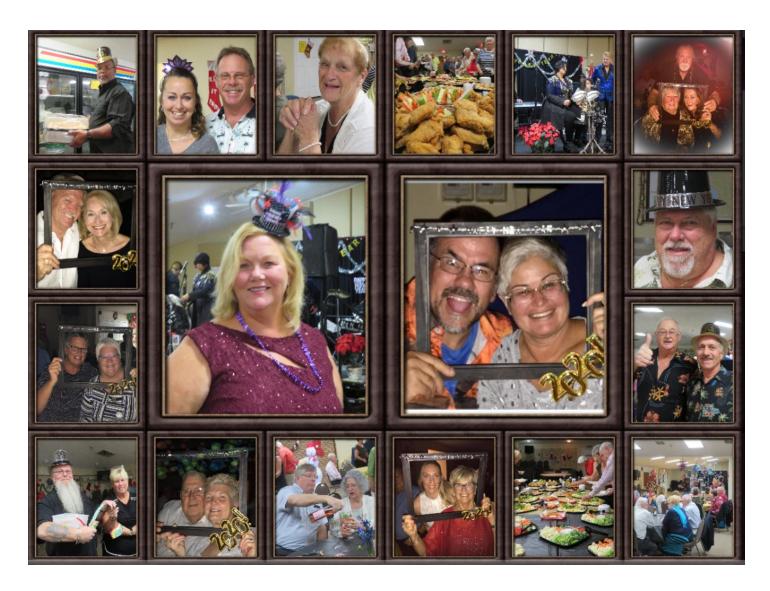

residents participating in the activity. This is one of the largest activities in FLE. Thank you Vince for all your service.

The New Year's Eve party at the clubhouse was a huge success. Many of our residents attended to ring in the new year. Platters of food were purchased from Publix to feed all that attended. Thank you for the great turnout.

One other note, the Saturday Night Dinner Dance on February 1st, is a sponsored event. Party Hardy Putt-Putt League is sponsoring that event after their Can-Am Tournament. Ticket sales are being handled by Vince Boido.

### SATURDAY February 1, 2020

Corned Beef & Cabbage

Music by Time Travelers

See Vince Boido for

tickets