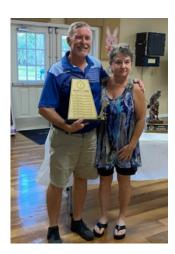

### **Putt Putt League News**

Thanks to all Putt Putt League Members for making this a successful season. See you all next year.

North American Challenge Champions 2023 Lead by Dan Germain Team Members include: Carol Ann Belanger, Donna Wudyka, Laura Moss, Dave Preble, Ruth Wagner, Garry Sawtelle, Maureen Jordan, Ed Pelc and Buddy Allen

### 2023 Putt Putt Playoff Winners

League Champions & Flight A Winners Dan & Marie Germain

Flight B Winners Randy & Sandy Cook

Flight C Winners
Paul & Renee
Beauchamp

Flight D Winners
Dave & Ruth Wagner

thank you!