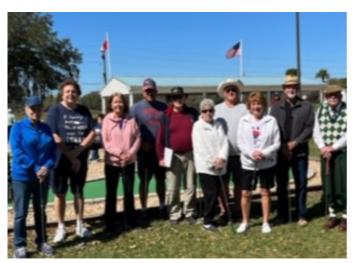

### Congrats to these FLE Shuffleboarders

Recently some FLE residents qualified to participate in the Central District 2023 Pro Masters, State Am and District Am Top 8 Reiny Schleier Shuffleboard Tournament hosted by the Sanlan RV Shuffleboard Club in Lakeland Fl. These residents earned a spot in the tournament by winning points at district tournaments throughout the season. Of the 45 participants in this Central District event, 10 players were from Forest Lake Estates and Forest Lake RV. Congratulations to all on your accomplishments this year.

Front Row L-R. Mary Bryans, Hedy Black, Leida Gerrits, Joanne McLean, Cheryl Nealis, Glenda Brake Back Row L-R. Jim Parker, Fred Ritzman, Davis Bryans, Gary McLean